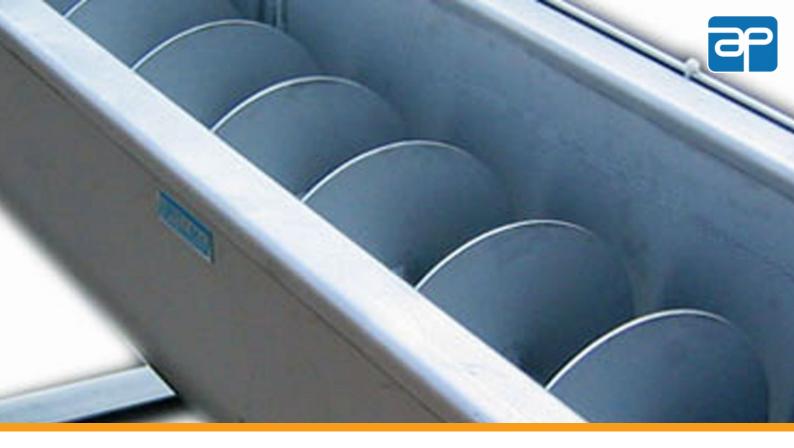

## Apullma Superclean stainless steel screw conveyors For food stuffs as well as damp & aggressive materials

A part from transporting bulk goods our SuperClean stainless steel screw conveyor can also undertake, for example, mixing or drainage operations. When used with a potato or beet washing machine, it can convey, for example, sand and earth from the wash chamber. In the meat industry, for example, minced meat can be mixed together and transported at the same time.

## Benefits at a glance

- Fulfils the highest hygienic requirements
- Transportation, mix and drainage functions
- Certifiable to EHEDG standards
- Bath, spiral and revolutions to customer specifications
- Use of stainless steel