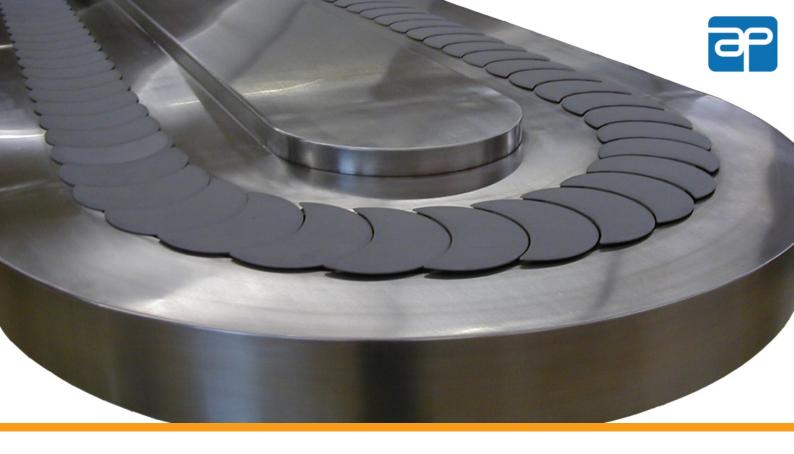

Apullma's Superclean stainless steel sushi conveyor

## Sushi on a moving belt

The stainless steel construction makes our SuperClean sushi conveyor belt robust and provides the hygienic answer for the catering trade and convenience shops. The format and length of the rust free stainless steel construction can be individually customised, so that the sushi conveyor belt fits ideally into various restaurant concepts. The hygienic design, without any edges that might collect dirt, is easy to wash.

## Benefits at a glance

- · Fulfils the highest hygienic requirements
- Robust and rust free stainless steel construction
- · No edges that might collect dirt, easy to clean
- · Individually customised in form and length
- Use of stainless steel