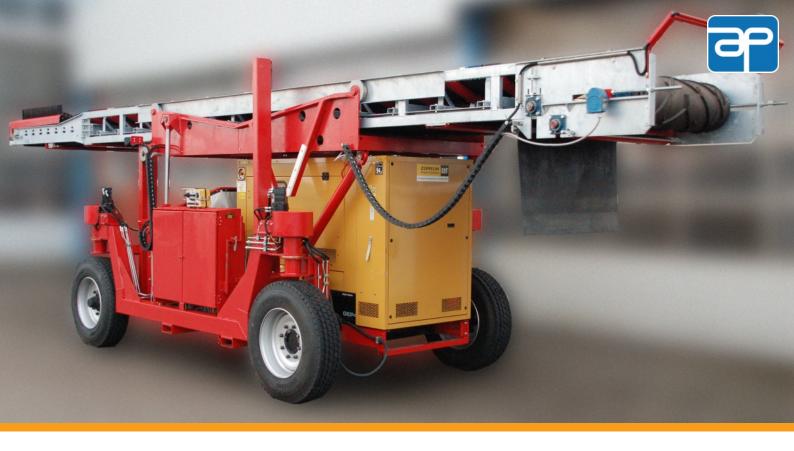

## Apullma conveyor belt wagon

## Mobile conveyor system for discharging bulk goods

Our remote controlled conveyor belt wagon for the discharging of bulk goods from railway trucks makes the building of costly bulk bunkers, as well as shunting the complete train exactly into position unnecessary. The mobile conveyor belt wagon, for emptying trucks, is flexible in the longitudinal and latitudinal directions as well as being adaptable to the height of the discharging ports on different trucks.

## Benefits at a glance

- · Trucks do not have to be exactly positioned
- Flexible adjustment ability in longitudinal and latitudinal, as well as the height
- · Intuitional and nomadic radio controlled steering
- High manoeuvrability through difficult terrain with 140° adjustable wheels
- Flexible energy supply from power network or diesel generator