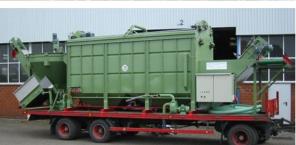

## With infinitely variable controllable washing drums

rrespective, if you are a farmer looking for a simple potato washing machine, or a food processor in need of a high performance cleaner with integrated sludge cleaner for thousands of cubic meters of potatoes per week, the robust potato washing machine, from Apullma, overcomes difficult demands and can be individually adapted for different crops. Additionally we produce mobile washing plants for cleaning directly on the field.

## Benefits at a glance

- Special robust stainless steel construction for the most difficult requirements.
- Individually adaptable for different crops
- Also produced as a mobile plant
- Components: pitting, washing, brush wash, roller dryer and picking belt
- Customised to specific dimensions
- · Integrated washing water recirculation with sludge water disposal