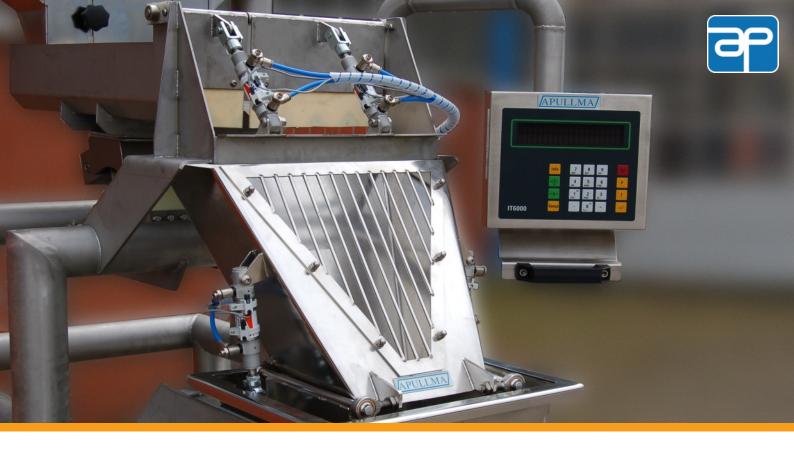

**Apullma Weight Feeder DW 300** 

## Hygienic Bulk Feeder Gauge

The Weight Feeder from Apullma is suitable for various bulk and filling processes of food stuff and pet foods, plus having its uses within the agriculture industry. Irrespective of the size and flow ability of the bulk material, the range varies from potatoes to cereals.

## Benefits at a glance

- · Filling container compatible for all needs
- Individual adjustable dosing before and after filling processes
- Hygienic and easy to clean, due to round tube design and nonporous welds
- Designed to meet the current hygiene standards (FDA, USDA, 3-A, QHD)
- Up to 300 batches per hour
- Batch weight from 125g to 5kg
- Splash protection IP64
- Satin stainless steel with roughness <0,8 µm